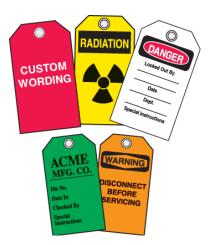

### **Custom Tags**

Need your company logo or specific information on your tags? Customize inspection tags with the colors and graphics you need! You can even include OSHA, ANSI or other headers to comply with regulations.

See our custom tags at: www.emedco.com/tags/custom-tags.html