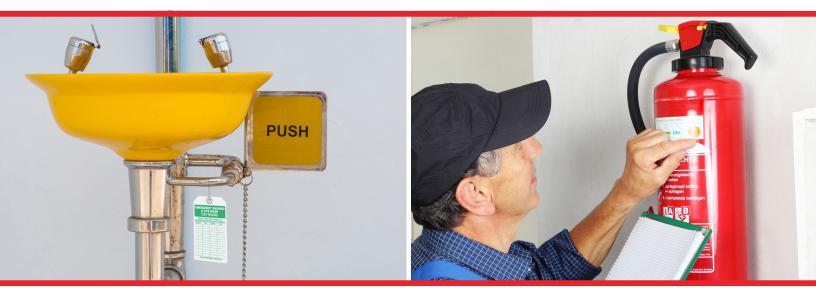

#### ANSI / ISEA Z358.1-2014

Activate plumbed eye/face wash units at least once weekly and inspect them annually. Additionally, activate plumbed showers at least once weekly and inspect them annually.

| EMERGENCY SHOWER &<br>EYE WASH INSPECTION | EMERGENCY EYE WASH<br>STATION INSPECTION | EMERGENCY SHOWER                         |
|-------------------------------------------|------------------------------------------|------------------------------------------|
| INSPECT UNIT CAREFULLY                    | INSPECT UNIT CAREFULLY<br>BEFORE SIGNING | INSPECT UNIT CAREFULLY<br>BEFORE SIGNING |
| DATE BY DATE BY                           | DATE BY DATE BY                          | DATE BY DATE BY                          |
| DO NOT REMOVE THIS TAG                    | DO NOT REMOVE THIS TAG                   | DO NOT REMOVE THIS TAG                   |
| DT795                                     | DT801                                    | DT805                                    |