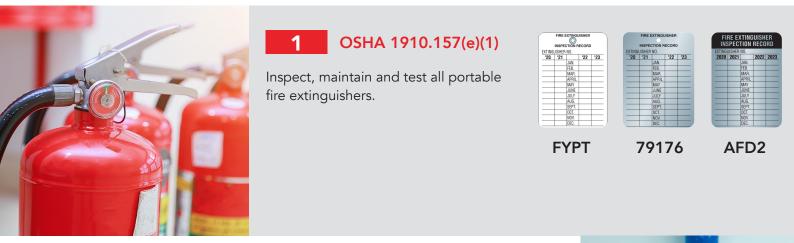

#### **4** 1910.178(g)(7)

Examine industrial trucks daily before placing them in service. If the industrial truck is to be used on a round-the-clock basis, examine it after each shift as well.

DT254

JT53SU