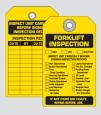

#### **4** 1910.178(g)(7)

Examine industrial trucks daily before placing them in service. If the industrial truck is to be used on a round-the-clock basis, examine it after each shift as well.

DT254

JT53SU